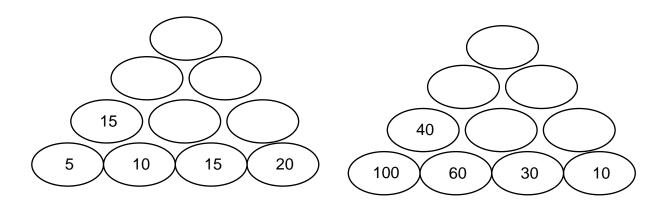

## 7. Look at the pattern and add or subtract.

- 8. Use short cut method to solve the following:
  - a. 43-19

b. 93-29